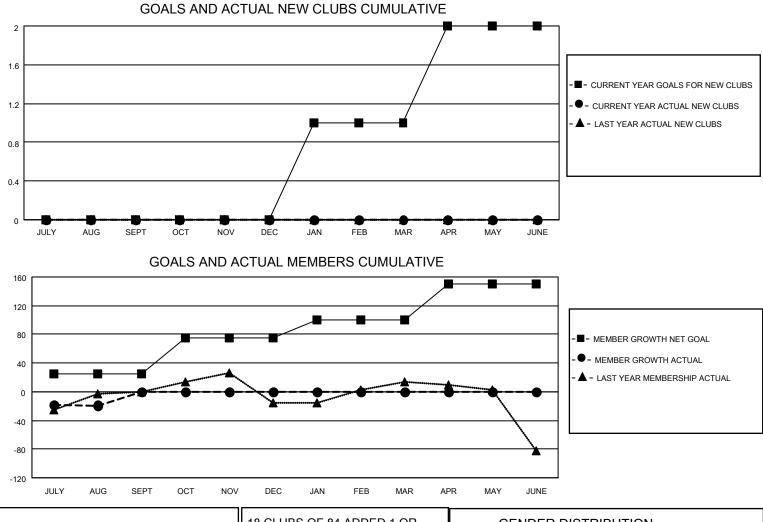

## LOCATION VIRGINIA

District 24 L

Results as of: 8/31/2023

| Clubs                 |               |           |               | Members               |                       |                         |                                                    |
|-----------------------|---------------|-----------|---------------|-----------------------|-----------------------|-------------------------|----------------------------------------------------|
| RESULTS FOR 2023-2024 |               |           |               | RESULTS FOR 2023-2024 |                       |                         |                                                    |
| QUARTER               | NEW CLUB GOAL | NEW CLUBS | DROPPED CLUBS | QUARTER               | ER GROWTH NET<br>GOAL | MEMBER GROWTH<br>ACTUAL | DROPPED<br>MEMBERS ACTUAL<br>(including transfers) |
| JULY/AUG/SEPT         | 0             | 0         | 1             | JULY/AUG/SEPT         | 25                    | 48                      | 49                                                 |
| OCT/NOV/DEC           | 0             | 0         | 0             | OCT/NOV/DEC           | 50                    | 0                       | 0                                                  |
| JAN/FEB/MAR           | 1             | 0         | 0             | JAN/FEB/MAR           | 25                    | 0                       | 0                                                  |
| APR/MAY/JUNE          | 1             | 0         | 0             | APR/MAY/JUNE          | 50                    | 0                       | 0                                                  |